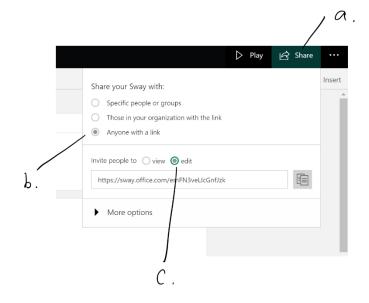

3. Choose the Sway you want to duplicate – open it

- 4. Click on:
  - a. 'Share' in the top right-hand corner
  - b. Then 'anyone with the Link'
  - c. Edit
  - Copy address by clicking on the copy icon (looks like 2 pieces of paper)