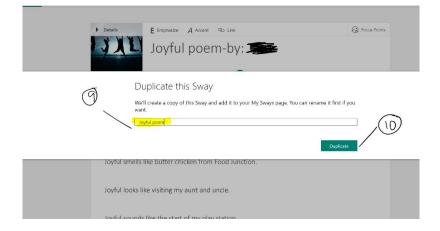

- 9. Name your Sway
- 10. Click Duplicate

11. You will get this message to say that you have been successful.

| Duplicate this Sway                                 |                       |             |  |
|-----------------------------------------------------|-----------------------|-------------|--|
| We have successfully created a copy of this Sway on | n your My Sways page. |             |  |
|                                                     | Go to My Sways        | Edit it now |  |
|                                                     | GO TO MY Sways        | Edit it now |  |